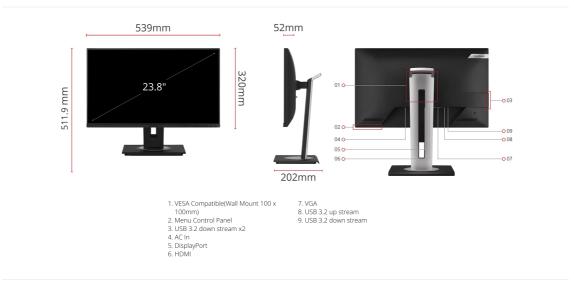

## https://www.viewsonic.com/uk/products/sheet/VG2448A-2

| 1                            | https://www.vie                                                                            | wsonic.com/uk/products/she    | et/VG2448A-2                                                                                                                                          |
|------------------------------|--------------------------------------------------------------------------------------------|-------------------------------|-------------------------------------------------------------------------------------------------------------------------------------------------------|
| DISPLAY                      |                                                                                            | VIDEO INPUT                   |                                                                                                                                                       |
| Display Size (in.):          | 24                                                                                         | Digital Sync:                 | TMDS - HDMI (v1.4), PCI-E -                                                                                                                           |
| Viewable Area (in.):         | 23.8                                                                                       |                               | DisplayPort (v1.2)                                                                                                                                    |
| Panel Type:                  | IPS Technology                                                                             | Analog Sync:                  | Separate/Composite/SOG - RGB<br>Analog                                                                                                                |
| Resolution:                  | 1920 x 1080                                                                                | ERGONOMICS                    |                                                                                                                                                       |
| Resolution Type:             | FHD                                                                                        | Height Adjust (mm):           | 130                                                                                                                                                   |
| Static Contrast Ratio:       | 1,000:1 (typ)                                                                              | Swivel:                       | 120°                                                                                                                                                  |
| Dynamic Contrast Ratio:      | 50M:1                                                                                      | Tilt (Forward/Back):          | -5° / 40°                                                                                                                                             |
| Light Source:                | LED                                                                                        | Pivot (Right/Left):           | 90° / 90°                                                                                                                                             |
| Brightness:                  | 250 cd/m² (typ)                                                                            | WEIGHT (IMPERIAL)             |                                                                                                                                                       |
| Colours:                     | 16.7M                                                                                      | Net (lbs):                    | 13                                                                                                                                                    |
| Colour Space Support:        | 8 bit (6 bit + A-FRC)                                                                      | Net Without Stand (Ibs):      | 7.1                                                                                                                                                   |
| Aspect Ratio:                | 16:9                                                                                       | Gross (Ibs):                  | 18.1                                                                                                                                                  |
| Response Time (Typical GTG): | 5ms                                                                                        | WEIGHT (METRIC)               |                                                                                                                                                       |
| Response Time (GTG w/OD):    | 5ms                                                                                        | Net (kg):                     | 5.9                                                                                                                                                   |
| Viewing Angles:              | 178º horizontal, 178º vertical                                                             | Net Without Stand (kg):       | 3.2                                                                                                                                                   |
| Backlight Life (Hours):      | 30000 Hrs (Min)                                                                            | Gross (kg):                   | 8.2                                                                                                                                                   |
| Curvature:                   | Flat                                                                                       | DIMENSIONS (IMPERIAL) (W)     | (HXD)                                                                                                                                                 |
|                              |                                                                                            | Packaging (in.):              | 23.4 x 15.6 x 8.3                                                                                                                                     |
| Refresh Rate (Hz):           | 60                                                                                         | Physical (in.):               | 21.2 x 15.99~20.15 x 8                                                                                                                                |
| Blue Light Filter:           | Yes                                                                                        | Physical Without Stand (in.): | 21.2 x 12.6 x 2                                                                                                                                       |
| Flicker-Free:                | Yes                                                                                        | DIMENSIONS (METRIC) (WXH      |                                                                                                                                                       |
| Colour Gamut:                | NTSC: 72% size (Typ)sRGB: 102%<br>size (Typ)                                               | Packaging (mm):               | 595 x 396 x 210                                                                                                                                       |
| Pixel Size:                  | 0.275 mm (H) x 0.275 mm (V)                                                                | Physical (mm):                | 539 x 406.19~511.9 x 202                                                                                                                              |
| Surface Treatment:           | Anti-Glare, Hard Coating (3H)                                                              | Physical Without Stand (mm):  | 539 x 320 x 52                                                                                                                                        |
|                              |                                                                                            | GENERAL                       | 000 x 020 x 02                                                                                                                                        |
| PC Resolution (max):         | 1920x1080                                                                                  | GENERAL                       | cTUVus, FCC-B, ICES003, Energy<br>Star, EPEAT, CEC, NOM, Mexico<br>Energy, CE, CE EMC, CB, RoHS,<br>ErP, REACH, WEEE, TCO 9.0, EAC,<br>UkrSEPRO, UKCA |
| Mac® Resolution (max):       | 1920x1080                                                                                  | Regulations:                  |                                                                                                                                                       |
| PC Operating System:         | Windows 10/11 certified; macOS tested                                                      |                               |                                                                                                                                                       |
| Mac® Resolution (min):       | 1920x1080                                                                                  | PACKAGE CONTENTS:             | VG2448A-2 x1, 3-pin Plug (IEC C13<br>CEE22) x1, DisplayPort Cable (v1.2;<br>Male-Male) x1, USB A/B Cable (v3.2                                        |
| CONNECTOR                    |                                                                                            |                               |                                                                                                                                                       |
| VGA:                         | 1                                                                                          |                               | Male-Male) x1, Quick Start Guide x                                                                                                                    |
| USB 3.2 Type A Down Stream:  | 4                                                                                          | Recycle/Disposal:             | Please dispose of in accordance wit<br>local, state or federal laws.                                                                                  |
| USB 3.2 Type B Up Stream:    | 1                                                                                          | \//                           | *Warranty offered may differ from                                                                                                                     |
| HDMI 1.4:                    | 1                                                                                          | Warranty:                     | market to market                                                                                                                                      |
|                              | 1                                                                                          | Power Management:             | Energy Star standards                                                                                                                                 |
| DisplayPort:                 |                                                                                            |                               |                                                                                                                                                       |
| Power in:<br>AUDIO           | 3-pin Socket (IEC C14 / CEE22)                                                             |                               |                                                                                                                                                       |
| Internal Speakers:           | 2Watts x2                                                                                  |                               |                                                                                                                                                       |
| POWER                        |                                                                                            |                               |                                                                                                                                                       |
| Eco Mode (Conserve):         | 12.2W                                                                                      |                               |                                                                                                                                                       |
| Eco Mode (optimised):        | 14.13W                                                                                     |                               |                                                                                                                                                       |
| ,                            |                                                                                            |                               |                                                                                                                                                       |
| Consumption (typical):       | 16.6W                                                                                      |                               |                                                                                                                                                       |
| Consumption (max):           | 20W                                                                                        |                               |                                                                                                                                                       |
| Voltage:                     | AC 100-240V                                                                                |                               |                                                                                                                                                       |
| Stand-by:                    | 0.5W                                                                                       |                               |                                                                                                                                                       |
| Power Supply:                | Internal Power Supply                                                                      |                               |                                                                                                                                                       |
| ADDITIONAL HARDWARE          |                                                                                            |                               |                                                                                                                                                       |
| Kensington Lock Slot:        | 1                                                                                          |                               |                                                                                                                                                       |
| Cable Organisation:          | Yes                                                                                        |                               |                                                                                                                                                       |
| CONTROLS                     |                                                                                            |                               |                                                                                                                                                       |
| Physical Controls:           | Key 1 (eye), Key 2, Key 3, Key 4, Key<br>5, Key 6 (power)                                  |                               |                                                                                                                                                       |
| On Screen Display:           | Input Select, Audio Adjust,<br>ViewMode, Colour Adjust, Manual<br>Image Adjust, Setup Menu |                               |                                                                                                                                                       |
| OPERATING CONDITIONS         |                                                                                            |                               |                                                                                                                                                       |
| Temperature:                 | 32°F to 104°F (0°C to 40°C)                                                                |                               |                                                                                                                                                       |
| Humidity (non-condensing):   | 20% to 90%                                                                                 |                               |                                                                                                                                                       |
| WALL MOUNT                   | 100 x 100 mm                                                                               |                               |                                                                                                                                                       |
| VESA Compatible:             | 100 x 100 mm                                                                               |                               |                                                                                                                                                       |
|                              | 24 ~ 92647                                                                                 |                               |                                                                                                                                                       |
| Frequency Horizontal:        | 24 ~ 82KHz                                                                                 |                               |                                                                                                                                                       |
| Frequency Vertical:          |                                                                                            |                               |                                                                                                                                                       |