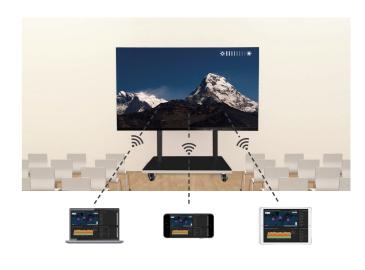

· Integrated with external device, wireless screen transmission via PC, mobile phone and tablet, instant interaction at any moment.