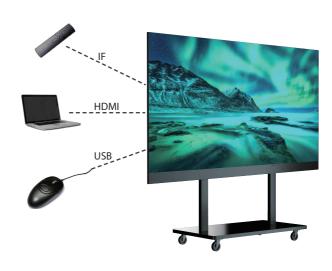

· Remote control with interfaces adapting USB, HDMI and etc.

· All-in-One with slim body and light weight modular design to save your space and make your boardroom brilliant.

· Ultra-large viewing angle plus 8 brightness levels, easy to adjust brightness according to the environments.