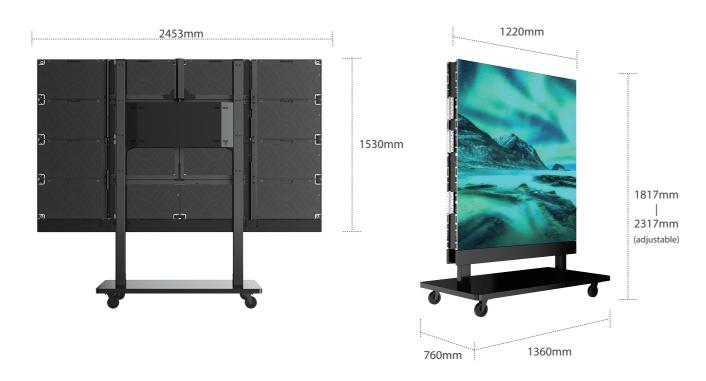

## **SPECIFICATIONS**

| Model                                  | QM2712                              | QM2715        |
|----------------------------------------|-------------------------------------|---------------|
| Pixel Pitch (mm)                       | 1.27                                | 1.588         |
| LED Type                               | SMD 2210                            | SMD 1212      |
| Display Diagonal (Inches)              | 110                                 | 138           |
| Overall Dimention (mm)                 | 2453×2317×760                       | 3064×2533×780 |
| Display Area (W*H)                     | 2440×1372                           | 3050×1715     |
| Total Weight (kg)                      | 210                                 | 265           |
| Resolution (px)                        | 1920×1080                           |               |
| Brightness (cd/m2)                     | 550                                 |               |
| Refresh Rate (Hz)                      | 3840                                |               |
| Contrast                               | 6500:1                              |               |
| Cabinet Material                       | Magnalium                           |               |
| Viewing Angle (H/V)                    | 170/170                             |               |
| Input Port                             | 3- way HDMI2.0 4K@60Hz Signal Input |               |
| Installation Mode                      | Mobile Stand                        |               |
| Maintenance                            | Front                               |               |
| Power Consumption (Max./Ave.)(KW)      | 1.31/0.44                           | 1.87/0.64     |
| Input voltage (V)                      | AC100-240V 50/60Hz                  |               |
| Operating Temperature/Humidity (*C/RH) | -10~40/10~85%                       |               |
|                                        |                                     |               |