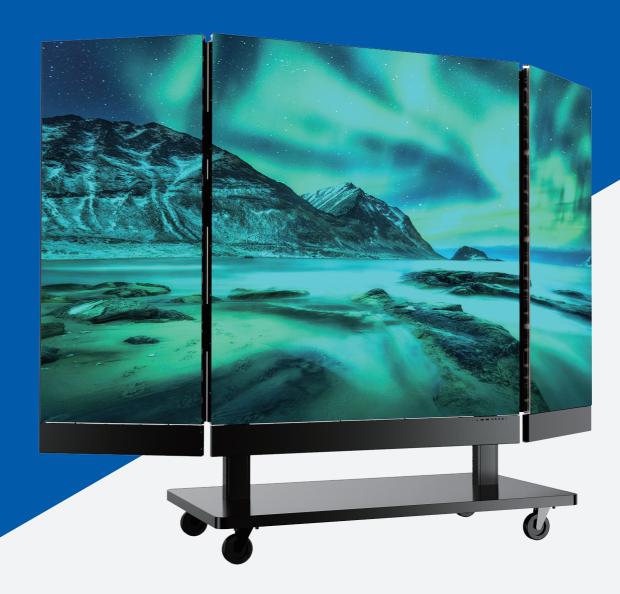

Unfolded Folded

M WALL series products can be widely used in classrooms, conference rooms, multi-functional halls, banks, hotels, shopping malls, entertainment and other places to efficiently delivery contents.