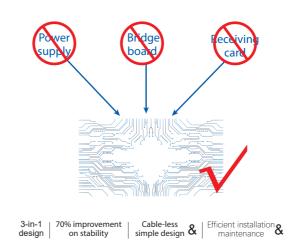

· Foldable transportation, electric lift, easy installation, plug and play.

· Initiate three-in-one integrated design of power supply, bridge board and receiving card to reduce electromagnetic interference.