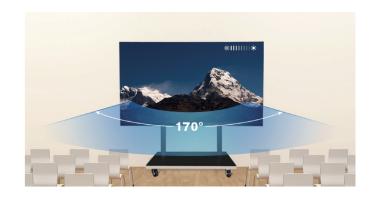

· Remote control with interfaces adapting USB, HDMI and etc.

· All-in-One with slim body and light weight modular design to save your space and make your boardroom brilliant.

· Ultra-large viewing angle plus 8 brightness levels, easy to adjust brightness according to the environments.