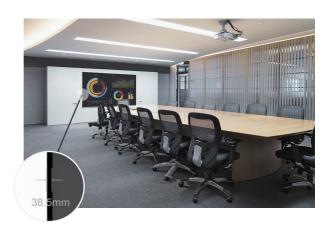

· Remote control with interfaces adapting USB, HDMI and etc.

· All-in-One with slim body and light weight modular design to save your space and make your boardroom brilliant.

· Ultra-large viewing angle plus 8 brightness levels, easy to adjust brightness according to the environments.