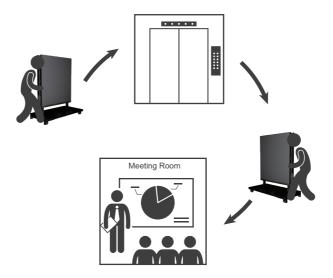

· Foldable transportation, electric lift, easy installation, plug and play.

· Initiate three-in-one integrated design of power supply, bridge board and receiving card to reduce electromagnetic interference.